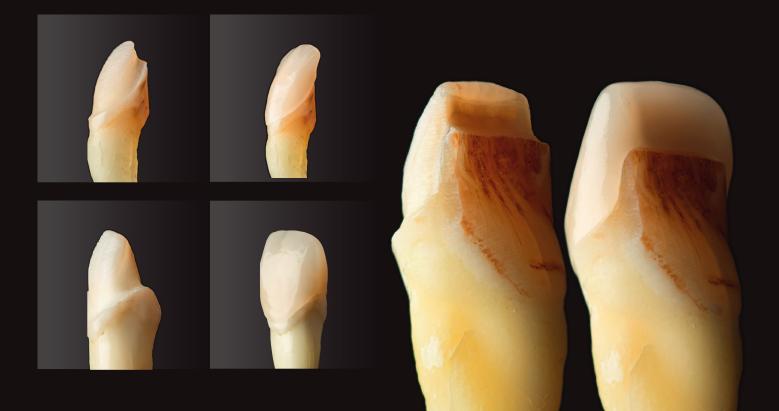

## z 4 Pressing System

Ceramic pressing in its finest details with :

## z 4 universal investment

Can I press ceramic with **Z4** investment is an irrelevant question.

The question is what kind of restorations can I press with z4 investment?

The answer is simple : everything you can imagine !

When you press ceramics with Z4 it comes out shiny and with a simple stroke of polisher it becomes brilliant.