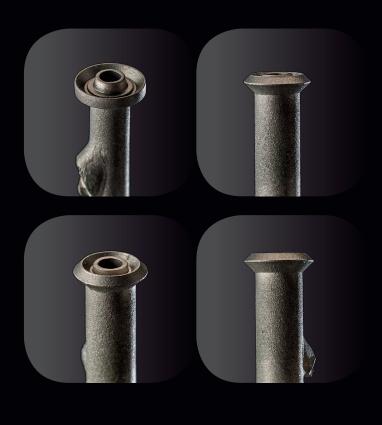

## **Z4** Precision Casting

Imagine an investment that allows you to cast the finest implant structures in what ever metal required!

## **Z4** investment is your only choice ::

- extremely fine flowing.
- extra long working time so no hectic.
- very smooth and strong in the smallest detail.
- Totally adaptable in your working scheme.